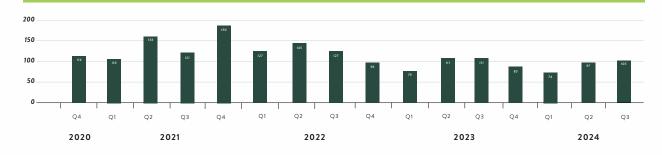

## MONTHS SUPPLY OF INVENTORY



**Our months supply of inventory** are based only on completed, move-in ready homes that are currently available.

**Our sold inventory** includes homes that are already built, under construction, and planned to be built.

New build months of supply - the number of New-Never Occupied homes for sale divided by the average number of closed sales (including New-Never Occupied, Under Construction, and To-Be Built) by month, for the preceding 12 months.

**Resale Months of Supply** - the number of resale homes for sale divided by the average number of closed resales, by month, for the preceding 6 months.

## **TOTAL HOMES SOLD 4 YEAR VIEW**