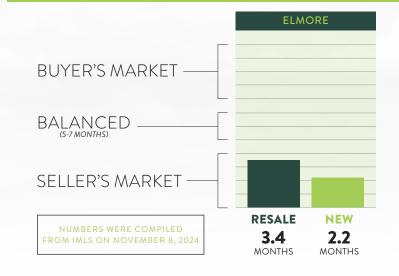

## MONTHS SUPPLY OF INVENTORY

**Our months supply of inventory** are based only on completed, move-in ready homes that are currently available.

**Our sold inventory** includes homes that are already built, under construction, and planned to be built.

New build months of supply - the number of New-Never Occupied homes for sale divided by the average number of closed sales (including New-Never Occupied, Under Construction, and To-Be Built) by month, for the preceding 12 months.

**Resale Months of Supply** - the number of resale homes for sale divided by the average number of closed resales, by month, for the preceding 6 months.