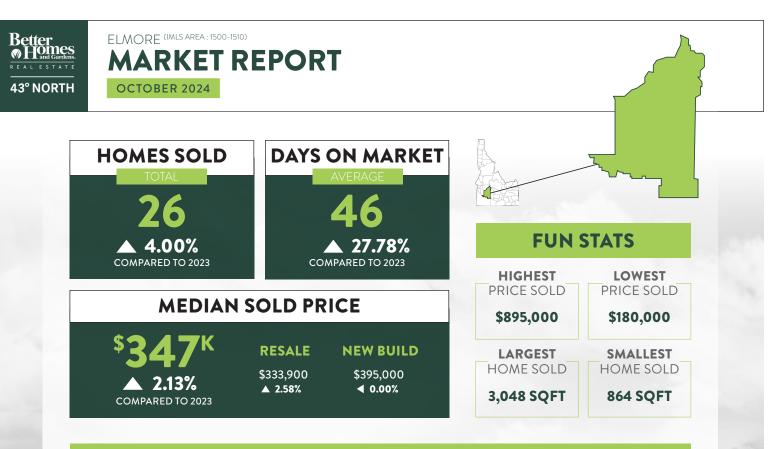

## MONTHS SUPPLY OF INVENTORY

**Our months supply of inventory** are based only on completed, move-in ready homes that are currently available.

**Our sold inventory** includes homes that are already built, under construction, and planned to be built.

New build months of supply - the number of New-Never Occupied homes for sale divided by the average number of closed sales (including New-Never Occupied, Under Construction, and To-Be Built) by month, for the preceding 12 months.

**Resale Months of Supply** - the number of resale homes for sale divided by the average number of closed resales, by month, for the preceding 6 months.