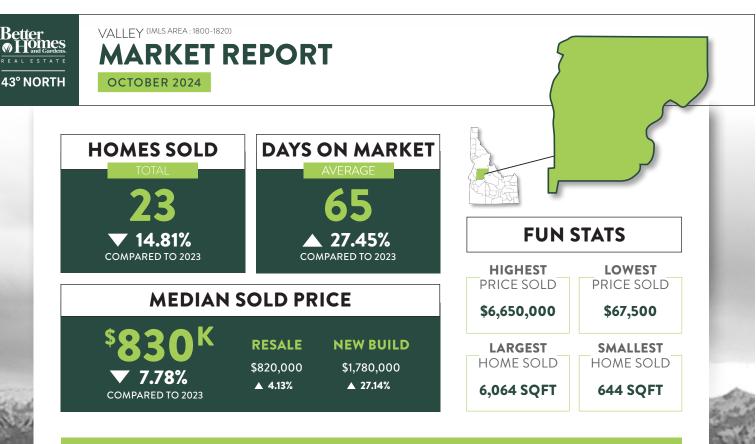

## MONTHS SUPPLY OF INVENTORY



Our months supply of inventory are based only on completed, move-in ready homes that are currently available.

**Our sold inventory** includes homes that are already built, under construction, and planned to be built.

New build months of supply - the number of New-Never Occupied homes for sale divided by the average number of closed sales (including New-Never Occupied, Under Construction, and To-Be Built) by month, for the preceding 12 months.

**Resale Months of Supply** - the number of resale homes for sale divided by the average number of closed resales, by month, for the preceding 6 months.



## EXPECT BETTER.