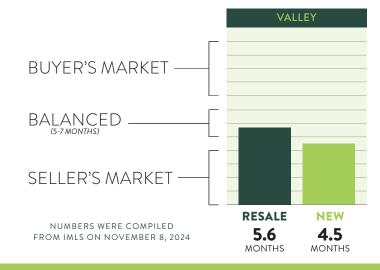

## MONTHS SUPPLY OF INVENTORY

Our months supply of inventory are based only on completed, move-in ready homes that are currently available.

**Our sold inventory** includes homes that are already built, under construction, and planned to be built.

New build months of supply - the number of New-Never Occupied homes for sale divided by the average number of closed sales (including New-Never Occupied, Under Construction, and To-Be Built) by month, for the preceding 12 months.

**Resale Months of Supply** - the number of resale homes for sale divided by the average number of closed resales, by month, for the preceding 6 months.