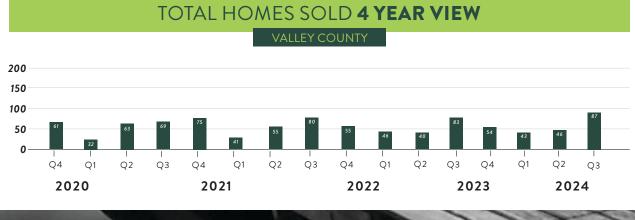

## MONTHS SUPPLY OF INVENTORY



Our months supply of inventory are based only on completed, move-in ready homes that are currently available.

**Our sold inventory** includes homes that are already built, under construction, and planned to be built.

New build months of supply - the number of New-Never Occupied homes for sale divided by the average number of closed sales (including New-Never Occupied, Under Construction, and To-Be Built) by month, for the preceding 12 months.

**Resale Months of Supply** - the number of resale homes for sale divided by the average number of closed resales, by month, for the preceding 6 months.



## EXPECT BETTER.