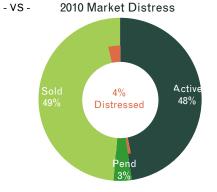

Current Market Strength

0% Distressed

Home Ages: New Const, Under Const, To Be Built (excl Actives)

Criteria: Single Family (SF), SF Acreage (<2 Acr), Condo/Townhouse

Minimum: 1bed, 1bath, \$2K asking price