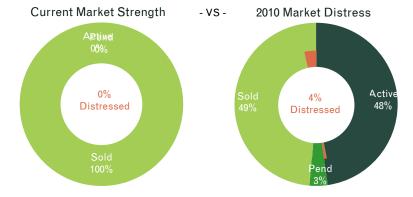

Current Market Strength

0% Distressed

Home Ages: New Const, Under Const, To Be Built (excl Actives)

Criteria: Single Family (SF), SF Acreage (<2 Acr), Condo/Townhouse

Minimum: 1bed, 1bath, \$2K asking price