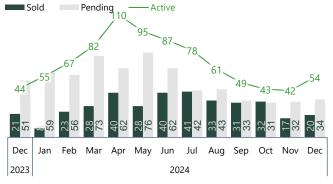

### Monthly Trends

Area: 1260, S Nampa December 2024

| Price      | # Active | # Pend   | # Sold  | CDOM | Months 1  | <b>Average Prices</b> (12 mth Solds: 01-01-24 to 12-31-24) |               |         |              |                |                   |  |
|------------|----------|----------|---------|------|-----------|------------------------------------------------------------|---------------|---------|--------------|----------------|-------------------|--|
| \$1000's   | as of 01 | /04/2025 | 12 mos. | Avg  | of Supply | Orig<br>Price                                              | Sold<br>Price | % Diff. | Avg<br>Sq Ft | \$ per<br>SqFt | # Dis-<br>tressed |  |
| 0-100K     | _        | -        | _       | -    | _         | _                                                          | _             |         | -            |                | _                 |  |
| 100 - 199K | _        | _        | _       | _    | _         | _                                                          | _             |         | _            |                | _                 |  |
| 200 - 299K | _        | _        | _       | _    | _         | _                                                          | _             |         | _            |                | _                 |  |
| 300 - 399K | 7        | 15       | 123     | 46   | 0.7       | 379,007                                                    | 372,882       | 98.4%   | 1,431        | 260.61         | -                 |  |
| 400 - 499K | 16       | 7        | 146     | 71   | 1.3       | 447,074                                                    | 436,363       | 97.6%   | 1,983        | 220.04         | _                 |  |
| 500 - 599K | 11       | 10       | 64      | 48   | 2.1       | 541,125                                                    | 543,867       | 100.5%  | 2,399        | 226.74         | -                 |  |
| 600 - 799K | 8        | 5        | 36      | 83   | 2.7       | 700,532                                                    | 696,438       | 99.4%   | 2,641        | 263.69         | _                 |  |
| 800 - 999K | 10       | 2        | 20      | 43   | 6.0       | 905,837                                                    | 913,402       | 100.8%  | 2,747        | 332.48         | _                 |  |
| 1 - 1.5M   | 2        | _        | 1       | 59   | 24.0      | 1,100,000                                                  | 1,027,658     | 93.4%   | 2,680        | 383.45         | _                 |  |
| 1.5 - 2M   | -        | -        | -       | -    | -         | _                                                          | _             |         | -            |                | -                 |  |
| 2 - 2.5M   | _        | _        | _       | _    | _         | _                                                          | _             |         | _            |                | _                 |  |
| 2.5 - 3M   | _        | -        | -       | -    | _         | _                                                          | _             |         | _            |                | _                 |  |
| >3M        | _        | _        | _       | _    | _         | _                                                          | _             |         | _            |                | _                 |  |
| Totals     | 54       | 39       | 390     | 59   | 1.7       | 489,637                                                    | 483,970       | 98.8%   | 1,979        | \$245          | 0                 |  |