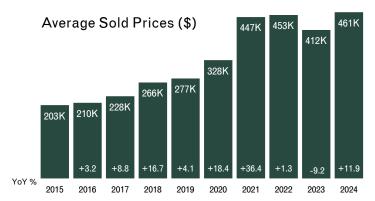

|  |
| Totals     | 112      | 105      | 625     | 58   | 2.2       | 443,704                                             | 434,382       | 97.9%   | 1,957        | \$222          | 0                 |  |

Avg Price \$463,141 \$431,410 \$434,382

Criteria: Single Family (SF), SF Acreage (<2 Acr), Condo/Townhouse

Minimum: 1bed, 1bath, \$2K asking price



Home Ages: New Const, Under Const, To Be Built (excl Actives)

<sup>&</sup>lt;sup>1</sup> Months of Supply = Active Listings / Avg # Solds each month over past 12 months Data provided herein is derived from the Intermountain MLS and believed to be accurate and reliable, but cannot be warranted by Better Homes and Gardens Real Estate 43 North



## MONTHLY MARKET TRENDS

# **New Construction Homes**

**Monthly Trends** 





Area: 1280, SW Caldwell

December 2024

| Price      | # Active | # Pend   | # Sold  | CDOM | Months 1  | hs 1 Average Prices (12 mth Solds: 01-01-24 to 12-31-24) |               |         |              |                |                   |  |
|------------|----------|----------|---------|------|-----------|----------------------------------------------------------|---------------|---------|--------------|----------------|-------------------|--|
| \$1000's   | as of 01 | /04/2025 | 12 mos. | Avg  | of Supply | Orig<br>Price                                            | Sold<br>Price | % Diff. | Avg<br>Sq Ft | \$ per<br>SqFt | # Dis-<br>tressed |  |
| 0-100K     | _        | -        | _       | -    | _         | _                                                        | _             |