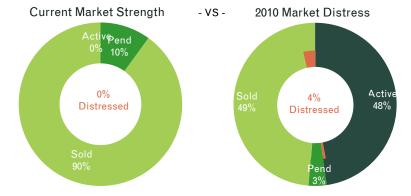

Current Market Strength

0% Distressed

Home Ages: New Const, Under Const, To Be Built (excl Actives)

Criteria: Single Family (SF), SF Acreage (<2 Acr), Condo/Townhouse

Minimum: 1bed, 1bath, \$2K asking price