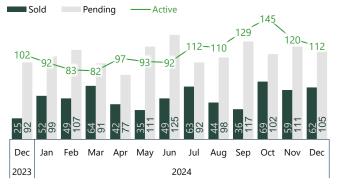

|  |
| Totals     | 54       | 34       | 341     | 79   | 1.9       | 447,762                                             | 435,822       | 97.3%   | 1,950        | \$223          | 0                 |  |

Avg Price \$519,468 \$469,738 \$435,822

Criteria: Single Family (SF), SF Acreage (<2 Acr), Condo/Townhouse

Minimum: 1bed, 1bath, \$2K asking price



Home Ages: New Const, Under Const, To Be Built (excl Actives)

<sup>&</sup>lt;sup>1</sup> Months of Supply = Active Listings / Avg # Solds each month over past 12 months
Data provided herein is derived from the Intermountain MLS and believed to be accurate and reliable, but cannot be warranted by Better Homes and Gardens Real Estate 43 North



### MONTHLY MARKET TRENDS

# **New Construction Homes**

#### **Monthly Trends**



#### Average Sold Prices (\$)



Area: 1275, NW Caldwell

December 2024

| Price      | # Active | # Pend   | # Sold  | CDOM | Months 1  | Average Prices (12 mth Solds: 01-01-24 to 12-31-24) |               |         |              |                |                   |  |
|------------|----------|----------|---------|------|-----------|-----------------------------------------------------|---------------|---------|--------------|----------------|-------------------|--|
| \$1000's   | as of 01 | /04/2025 | 12 mos. | Avg  | of Supply | Orig<br>Price                                       | Sold<br>Price | % Diff. | Avg<br>Sq Ft | \$ per<br>SqFt | # Dis-<br>tressed |  |
| 0-100K     | _        | -        | _       | _    | - '       | _                                                   | -