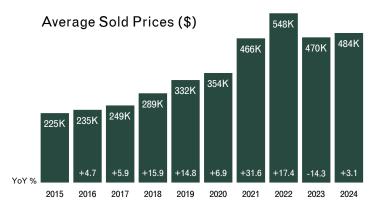

#### MonthlyTrends

Area: Canyon County

December 2024

| Price      | # Active | # Pend   | # Sold  | CDOM | Months 1  | Average Prices (12 mth Solds: 01-01-24 to 12-31-24) |               |         |              |                |                   |  |
|------------|----------|----------|---------|------|-----------|-----------------------------------------------------|---------------|---------|--------------|----------------|-------------------|--|
| \$1000's   | as of 01 | /04/2025 | 12 mos. | Avg  | of Supply | Orig<br>Price                                       | Sold<br>Price | % Diff. | Avg<br>Sq Ft | \$ per<br>SqFt | # Dis-<br>tressed |  |
| 0-100K     | _        | -        | _       | -    | _         | _                                                   | -             |         | -            |                | _                 |  |
| 100 - 199K | _        | -        | -       | -    | _         | _                                                   | _             |         | _            |                | _                 |  |
| 200 - 299K | _        | -        | -       | -    | _         | _                                                   | _             |         | -            |                | _                 |  |
| 300 - 399K | 105      | 97       | 746     | 60   | 1.7       | 385,052                                             | 373,256       | 96.9%   | 1,514        | 246.46         | 1                 |  |
| 100 - 499K | 171      | 116      | 942     | 68   | 2.2       | 451,153                                             | 441,932       | 98.0%   | 2,065        | 214.02         | _                 |  |
| 500 - 599K | 91       | 84       | 292     | 55   | 3.7       | 546,381                                             | 541,095       | 99.0%   | 2,419        | 223.68         | 1                 |  |
| 600 - 799K | 31       | 45       | 154     | 63   | 2.4       | 682,644                                             | 672,171       | 98.5%   | 2,632        | 255.40         | -                 |  |
| 300 - 999K | 12       | 4        | 45      | 44   | 3.2       | 912,573                                             | 903,408       | 99.0%   | 2,791        | 323.73         | _                 |  |
| 1 - 1.5M   | 18       | 7        | 39      | 94   | 5.5       | 1,232,311                                           | 1,201,029     | 97.5%   | 3,194        | 376.06         | _                 |  |
| 1.5 - 2M   | 4        | 1        | 5       | 41   | 9.6       | 1,662,626                                           | 1,638,626     | 98.6%   | 3,667        | 446.86         | _                 |  |
| 2 - 2.5M   | _        | _        | 1       | 6    | _         | 2,475,715                                           | 2,475,715     | 100.0%  | 6,155        | 402.23         | _                 |  |
| 2.5 - 3M   | _        | -        | -       | -    | _         | _                                                   | _             |         | -            |                | _                 |  |
| >3M        | -        | _        | _       | _    | _         | _                                                   | _             |         | _            |                | _                 |  |
| Totals     | 432      | 354      | 2,224   | 63   | 2.3       | 484,182                                             | 474,112       | 97.9%   | 2,006        | \$236          | 2                 |  |