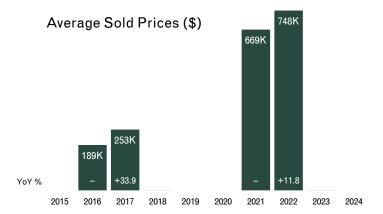

#### Average Sold Prices (\$)

Area: 1250, NE Nampa

| Price      | # Active  | # Pend   | # Sold  | CDOM | Months 1  | Average       | Prices (12 m  | nth Solds: 01 | -01-24 to 12 | ?-31-24)       |                   |
|------------|-----------|----------|---------|------|-----------|---------------|---------------|---------------|--------------|----------------|-------------------|
| \$1000's   | as of 01, | /04/2025 | 12 mos. | Avg  | of Supply | Orig<br>Price | Sold<br>Price | % Diff.       | Avg<br>Sq Ft | \$ per<br>SqFt | # Dis-<br>tressed |
| 0-100K     | _         | _        | _       | _    | _         | _             | _             |               | _            |                | _                 |
| 100 - 199K | _         | _        | -       | _    | _         | _             | _             |               | _            |                | -                 |
| 200 - 299K | _         | _        | -       | _    | _         | _             | _             |               | _            |                | -                 |
| 300 - 399K | 10        | 18       | 114     | 63   | 1.1       | 387,309       | 372,574       | 96.2%         | 1,523        | 244.69         | 1                 |
| 400 - 499K | 36        | 18       | 194     | 59   | 2.2       | 452,219       | 445,421       | 98.5%         | 1,969        | 226.19         | _                 |
| 500 - 599K | 15        | 21       | 56      | 45   | 3.2       | 546,080       | 538,717       | 98.7%         | 2,347        | 229.57         | 1                 |
| 600 - 799K | 5         | 12       | 22      | 48   | 2.7       | 681,729       | 661,076       | 97.0%         | 2,706        | 244.29         | _                 |
| 800 - 999K | _         | _        | 11      | 11   | _         | 867,806       | 859,779       | 99.1%         | 2,793        | 307.85         | -                 |
| 1 - 1.5M   | _         | _        | 2       | 12   | _         | 1,145,146     | 1,145,146     | 100.0%        | 3,005        | 381.14         | _                 |
| 1.5 - 2M   | _         | -        | 2       | 24   | _         | 1,587,500     | 1,575,000     | 99.2%         | 3,594        | 438.29         | -                 |
| 2 - 2.5M   | _         | _        | _       | _    | _         | _             | _             |               | _            |                | _                 |
| 2.5 - 3M   | _         | _        | _       | _    | _         | _             | _             |               | _            |                | _                 |
| >3M        | _         | _        | _       | _    | _         | _             | _             |               | _            |                | _                 |
| Totals     | 66        | 69       | 401     | 56   | 2.0       | 479,983       | 470,062       | 97.9%         | 1,971        | \$238          | 2                 |