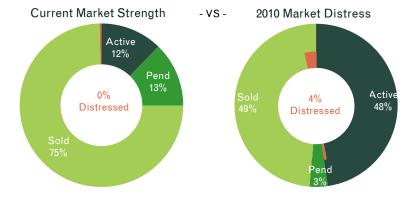

Current Market Strength

0% Distressed

Home Ages: New Const, Under Const, To Be Built (excl Actives)

Criteria: Single Family (SF), SF Acreage (<2 Acr), Condo/Townhouse

Minimum: 1bed, 1bath, \$2K asking price