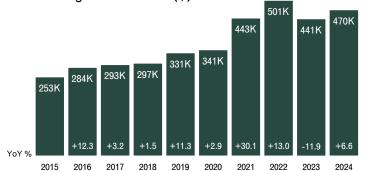

#### MonthlyTrends

Area: Canyon County

December 2024

| Price      | # Active | # Pend   | # Sold  | CDOM | Months 1  | Average Prices (12 mth Solds: 01-01-24 to 12-31-24) |               |         |              |                |                   |  |
|------------|----------|----------|---------|------|-----------|-----------------------------------------------------|---------------|---------|--------------|----------------|-------------------|--|
| \$1000's   | as of 01 | /04/2025 | 12 mos. | Avg  | of Supply | Orig<br>Price                                       | Sold<br>Price | % Diff. | Avg<br>Sq Ft | \$ per<br>SqFt | # Dis-<br>tressed |  |
| 0-100K     | _        | -        | _       | -    | _         | _                                                   | -             |         | -            |                | _                 |  |
| 100 - 199K | _        | -        | -       | -    | _         | _                                                   | _             |         | _            |                | _                 |  |
| 200 - 299K | _        | -        | -       | -    | _         | _                                                   | _             |         | -            |                | _                 |  |
| 300 - 399K | 105      | 97       | 746     | 60   | 1.7       | 385,052                                             | 373,256       | 96.9%   | 1,514        | 246.46         | 1                 |  |
| 100 - 499K | 171      | 116      | 942     | 68   | 2.2       | 451,153                                             | 441,932       | 98.0%   | 2,065        | 214.02         | _                 |  |
| 500 - 599K | 91       | 84       | 292     | 55   | 3.7       | 546,381                                             | 541,095       | 99.0%   | 2,419        | 223.68         | 1                 |  |
| 600 - 799K | 31       | 45       | 154     | 63   | 2.4       | 682,644                                             | 672,171       | 98.5%   | 2,632        | 255.40         | -                 |  |
| 300 - 999K | 12       | 4        | 45      | 44   | 3.2       | 912,573                                             | 903,408       | 99.0%   | 2,791        | 323.73         | _                 |  |
| 1 - 1.5M   | 18       | 7        | 39      | 94   | 5.5       | 1,232,311                                           | 1,201,029     | 97.5%   | 3,194        | 376.06         | _                 |  |
| 1.5 - 2M   | 4        | 1        | 5       | 41   | 9.6       | 1,662,626                                           | 1,638,626     | 98.6%   | 3,667        | 446.86         | _                 |  |
| 2 - 2.5M   | _        | _        | 1       | 6    | _         | 2,475,715                                           | 2,475,715     | 100.0%  | 6,155        | 402.23         | _                 |  |
| 2.5 - 3M   | _        | -        | -       | -    | _         | _                                                   | _             |         | -            |                | _                 |  |
| >3M        | -        | _        | _       | _    | _         | _                                                   | _             |         | _            |                | _                 |  |
| Totals     | 432      | 354      | 2,224   | 63   | 2.3       | 484,182                                             | 474,112       | 97.9%   | 2,006        | \$236          | 2                 |  |