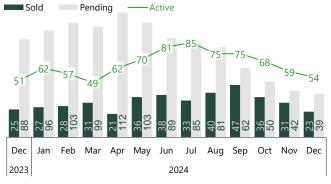

#### MonthlyTrends

Area: Canyon County

December 2024

| Price      | # Active | # Pend   | # Sold  | CDOM | Months 1  | Average Prices (12 mth Solds: 01-01-24 to 12-31-24) |               |         |              |                |                   |  |
|------------|----------|----------|---------|------|-----------|-----------------------------------------------------|---------------|---------|--------------|----------------|-------------------|--|
| \$1000's   | as of 01 | /04/2025 | 12 mos. | Avg  | of Supply | Orig<br>Price                                       | Sold<br>Price | % Diff. | Avg<br>Sq Ft | \$ per<br>SqFt | # Dis-<br>tressed |  |
| 0-100K     | _        | -        | _       | -    | _         | _                                                   | -             |         | -            |                | _                 |  |
| 100 - 199K | _        | -        | -       | -    | _         | _                                                   | _             |         | _            |                | _                 |  |
| 200 - 299K | _        | -        | -       | -    | _         | _                                                   | _             |         | -            |                | _                 |  |
| 300 - 399K | 105      | 97       | 746     | 60   | 1.7       | 385,052                                             | 373,256       | 96.9%   | 1,514        | 246.46         | 1                 |  |
| 100 - 499K | 171      | 116      | 942     | 68   | 2.2       | 451,153                                             | 441,932       | 98.0%   | 2,065        | 214.02         | _                 |  |
| 500 - 599K | 91       | 84       | 292     | 55   | 3.7       | 546,381                                             | 541,095       | 99.0%   | 2,419        | 223.68         | 1                 |  |
| 600 - 799K | 31       | 45       | 154     | 63   | 2.4       | 682,644                                             | 672,171       | 98.5%   | 2,632        | 255.40         | -                 |  |
| 300 - 999K | 12       | 4        | 45      | 44   | 3.2       | 912,573                                             | 903,408       | 99.0%   | 2,791        | 323.73         | _                 |  |
| 1 - 1.5M   | 18       | 7        | 39      | 94   | 5.5       | 1,232,311                                           | 1,201,029     | 97.5%   | 3,194        | 376.06         | _                 |  |
| 1.5 - 2M   | 4        | 1        | 5       | 41   | 9.6       | 1,662,626                                           | 1,638,626     | 98.6%   | 3,667        | 446.86         | _                 |  |
| 2 - 2.5M   | _        | _        | 1       | 6    | _         | 2,475,715                                           | 2,475,715     | 100.0%  | 6,155        | 402.23         | _                 |  |
| 2.5 - 3M   | _        | -        | -       | -    | _         | _                                                   | _             |         | -            |                | _                 |  |
| >3M        | -        | _        | _       | _    | _         | _                                                   | _             |         | _            |                | _                 |  |
| Totals     | 432      | 354      | 2,224   | 63   | 2.3       | 484,182                                             | 474,112       | 97.9%   | 2,006        | \$236          | 2                 |  |