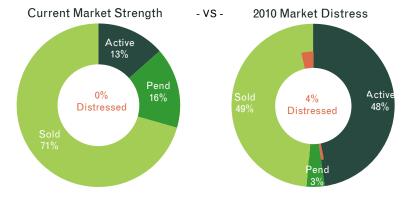

Current Market Strength

0% Distressed

Home Ages: New Const, Under Const, To Be Built (excl Actives)

Criteria: Single Family (SF), SF Acreage (<2 Acr), Condo/Townhouse

Minimum: 1bed, 1bath, \$2K asking price