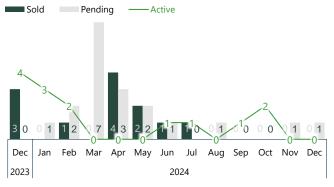

| 512,067       | 101.9%        | 1,793        | \$286          | 0                 |
| Avg Price  | \$577,720 |          | \$512,067 |      |           |               |               |               |              |                |                   |

Home Ages: New Const, Under Const, To Be Built (excl Actives)

Criteria: Single Family (SF), SF Acreage (<2 Acr), Condo/Townhouse

Minimum: 1bed, 1bath, \$2K asking price



<sup>&</sup>lt;sup>1</sup> Months of Supply = Active Listings / Avg # Solds each month over past 12 months
Data provided herein is derived from the Intermountain MLS and believed to be accurate and reliable, but cannot be warranted by Better Homes and Gardens Real Estate 43 North



## **MONTHLY MARKET TRENDS**

# **New Construction Homes**

#### MonthlyTrends





Area: 1293, Wilder December 2024

| Price      | # Active | # Pend    | # Sold    | CDOM | Months 1  | Average       | Prices (12 m  | nth Solds: 01 | -01-24 to 12 | ?-31-24)       |                   |
|------------|----------|-----------|-----------|------|-----------|---------------|---------------|---------------|--------------|----------------|-------------------|
| \$1000's   | as of 01 | /04/2025  | 12 mos.   | Avg  | of Supply | Orig<br>Price | Sold<br>Price | % Diff.       | Avg<br>Sq Ft | \$ per<br>SqFt | # Dis-<br>tressed |
| 0-100K     | _        | -         | _         | -    | - '       | _             | _             |               | -            |                | _                 |
| 100 - 199K |          | _         | _         | _    | _         | _             | _