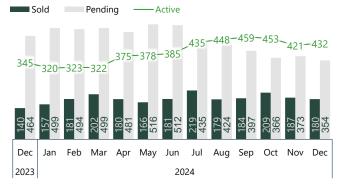

#### MonthlyTrends

Area: Canyon County

December 2024

| Price      | # Active | # Pend   | # Sold  | CDOM | Months 1  | Average Prices (12 mth Solds: 01-01-24 to 12-31-24) |               |         |              |                |                   |  |
|------------|----------|----------|---------|------|-----------|-----------------------------------------------------|---------------|---------|--------------|----------------|-------------------|--|
| \$1000's   | as of 01 | /04/2025 | 12 mos. | Avg  | of Supply | Orig<br>Price                                       | Sold<br>Price | % Diff. | Avg<br>Sq Ft | \$ per<br>SqFt | # Dis-<br>tressed |  |
| 0-100K     | _        | -        | _       | -    | _         | _                                                   | -             |         | -            |                | _                 |  |
| 100 - 199K | _        | -        | -       | -    | _         | _                                                   | _             |         | _            |                | _                 |  |
| 200 - 299K | _        | -        | -       | -    | _         | _                                                   | _             |         | -            |                | _                 |  |
| 300 - 399K | 105      | 97       | 746     | 60   | 1.7       | 385,052                                             | 373,256       | 96.9%   | 1,514        | 246.46         | 1                 |  |
| 100 - 499K | 171      | 116      | 942     | 68   | 2.2       | 451,153                                             | 441,932       | 98.0%   | 2,065        | 214.02         | _                 |  |
| 500 - 599K | 91       | 84       | 292     | 55   | 3.7       | 546,381                                             | 541,095       | 99.0%   | 2,419        | 223.68         | 1                 |  |
| 600 - 799K | 31       | 45       | 154     | 63   | 2.4       | 682,644                                             | 672,171       | 98.5%   | 2,632        | 255.40         | -                 |  |
| 300 - 999K | 12       | 4        | 45      | 44   | 3.2       | 912,573                                             | 903,408       | 99.0%   | 2,791        | 323.73         | _                 |  |
| 1 - 1.5M   | 18       | 7        | 39      | 94   | 5.5       | 1,232,311                                           | 1,201,029     | 97.5%   | 3,194        | 376.06         | _                 |  |
| 1.5 - 2M   | 4        | 1        | 5       | 41   | 9.6       | 1,662,626                                           | 1,638,626     | 98.6%   | 3,667        | 446.86         | _                 |  |
| 2 - 2.5M   | _        | _        | 1       | 6    | _         | 2,475,715                                           | 2,475,715     | 100.0%  | 6,155        | 402.23         | _                 |  |
| 2.5 - 3M   | _        | -        | -       | -    | _         | _                                                   | _             |         | -            |                | _                 |  |
| >3M        | -        | _        | _       | _    | _         | _                                                   | _             |         | _            |                | _                 |  |
| Totals     | 432      | 354      | 2,224   | 63   | 2.3       | 484,182                                             | 474,112       | 97.9%   | 2,006        | \$236          | 2                 |  |