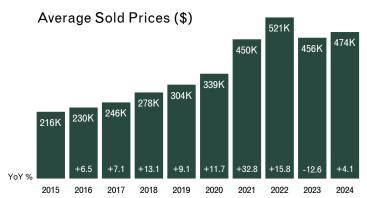

#### MonthlyTrends

Area: Canyon County

December 2024

| Price      | # Active | # Pend   | # Sold  | CDOM | Months 1  | Average Prices (12 mth Solds: 01-01-24 to 12-31-24) |               |         |              |                |                   |  |
|------------|----------|----------|---------|------|-----------|-----------------------------------------------------|---------------|---------|--------------|----------------|-------------------|--|
| \$1000's   | as of 01 | /04/2025 | 12 mos. | Avg  | of Supply | Orig<br>Price                                       | Sold<br>Price | % Diff. | Avg<br>Sq Ft | \$ per<br>SqFt | # Dis-<br>tressed |  |
| 0-100K     | _        | -        | _       | -    | _         | _                                                   | -             |         | -            |                | _                 |  |
| 100 - 199K | _        | -        | -       | -    | _         | _                                                   | _             |         | _            |                | _                 |  |
| 200 - 299K | _        | -        | -       | -    | _         | _                                                   | _             |         | -            |                | _                 |  |
| 300 - 399K | 105      | 97       | 746     | 60   | 1.7       | 385,052                                             | 373,256       | 96.9%   | 1,514        | 246.46         | 1                 |  |
| 100 - 499K | 171      | 116      | 942     | 68   | 2.2       | 451,153                                             | 441,932       | 98.0%   | 2,065        | 214.02         | _                 |  |
| 500 - 599K | 91       | 84       | 292     | 55   | 3.7       | 546,381                                             | 541,095       | 99.0%   | 2,419        | 223.68         | 1                 |  |
| 600 - 799K | 31       | 45       | 154     | 63   | 2.4       | 682,644                                             | 672,171       | 98.5%   | 2,632        | 255.40         | -                 |  |
| 300 - 999K | 12       | 4        | 45      | 44   | 3.2       | 912,573                                             | 903,408       | 99.0%   | 2,791        | 323.73         | _                 |  |
| 1 - 1.5M   | 18       | 7        | 39      | 94   | 5.5       | 1,232,311                                           | 1,201,029     | 97.5%   | 3,194        | 376.06         | _                 |  |
| 1.5 - 2M   | 4        | 1        | 5       | 41   | 9.6       | 1,662,626                                           | 1,638,626     | 98.6%   | 3,667        | 446.86         | _                 |  |
| 2 - 2.5M   | _        | _        | 1       | 6    | _         | 2,475,715                                           | 2,475,715     | 100.0%  | 6,155        | 402.23         | _                 |  |
| 2.5 - 3M   | _        | -        | -       | -    | _         | _                                                   | _             |         | -            |                | _                 |  |
| >3M        | -        | _        | _       | _    | _         | _                                                   | _             |         | _            |                | _                 |  |
| Totals     | 432      | 354      | 2,224   | 63   | 2.3       | 484,182                                             | 474,112       | 97.9%   | 2,006        | \$236          | 2                 |  |

Avg Price \$523,784 \$500,116 \$474,112

Home Ages: New Const, Under Const, To Be Built (excl Actives)

Criteria: Single Family (SF), SF Acreage (<2 Acr), Condo/Townhouse

Minimum: 1bed, 1bath, \$2K asking price