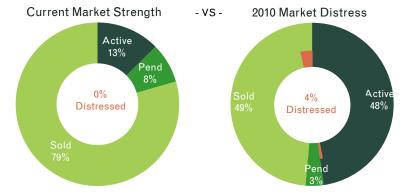

Current Market Strength

0% Distressed

Home Ages: New Const, Under Const, To Be Built (excl Actives)

Criteria: Single Family (SF), SF Acreage (<2 Acr), Condo/Townhouse

Minimum: 1bed, 1bath, \$2K asking price