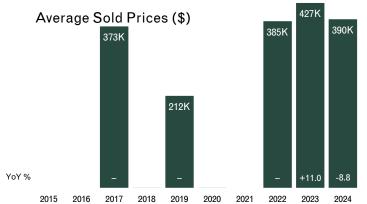

#### Average Sold Prices (\$)

Area: 1250, NE Nampa

| Price      | # Active  | # Pend   | # Sold  | CDOM | Months 1  | Average       | Prices (12 m  | nth Solds: 01 | -01-24 to 12 | ?-31-24)       |                   |
|------------|-----------|----------|---------|------|-----------|---------------|---------------|---------------|--------------|----------------|-------------------|
| \$1000's   | as of 01, | /04/2025 | 12 mos. | Avg  | of Supply | Orig<br>Price | Sold<br>Price | % Diff.       | Avg<br>Sq Ft | \$ per<br>SqFt | # Dis-<br>tressed |
| 0-100K     | _         | _        | _       | _    | _         | _             | _             |               | _            |                | _                 |
| 100 - 199K | _         | _        | -       | _    | _         | _             | _             |               | _            |                | -                 |
| 200 - 299K | _         | _        | -       | _    | _         | _             | _             |               | _            |                | -                 |
| 300 - 399K | 10        | 18       | 114     | 63   | 1.1       | 387,309       | 372,574       | 96.2%         | 1,523        | 244.69         | 1                 |
| 400 - 499K | 36        | 18       | 194     | 59   | 2.2       | 452,219       | 445,421       | 98.5%         | 1,969        | 226.19         | _                 |
| 500 - 599K | 15        | 21       | 56      | 45   | 3.2       | 546,080       | 538,717       | 98.7%         | 2,347        | 229.57         | 1                 |
| 600 - 799K | 5         | 12       | 22      | 48   | 2.7       | 681,729       | 661,076       | 97.0%         | 2,706        | 244.29         | _                 |
| 800 - 999K | _         | _        | 11      | 11   | _         | 867,806       | 859,779       | 99.1%         | 2,793        | 307.85         | -                 |
| 1 - 1.5M   | _         | _        | 2       | 12   | _         | 1,145,146     | 1,145,146     | 100.0%        | 3,005        | 381.14         | _                 |
| 1.5 - 2M   | _         | -        | 2       | 24   | _         | 1,587,500     | 1,575,000     | 99.2%         | 3,594        | 438.29         | -                 |
| 2 - 2.5M   | _         | _        | _       | _    | _         | _             | _             |               | _            |                | _                 |
| 2.5 - 3M   | _         | _        | _       | _    | _         | _             | _             |               | _            |                | _                 |
| >3M        | _         | _        | _       | _    | _         | _             | _             |               | _            |                | _                 |
| Totals     | 66        | 69       | 401     | 56   | 2.0       | 479,983       | 470,062       | 97.9%         | 1,971        | \$238          | 2                 |