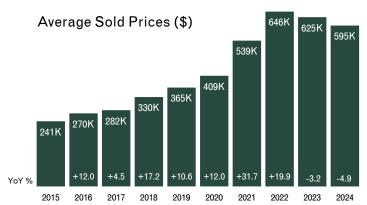

#### MonthlyTrends

Area: Canyon County

December 2024

| Price      | # Active | # Pend   | # Sold  | CDOM | Months 1  | Average Prices (12 mth Solds: 01-01-24 to 12-31-24) |               |         |              |                |                   |  |
|------------|----------|----------|---------|------|-----------|-----------------------------------------------------|---------------|---------|--------------|----------------|-------------------|--|
| \$1000's   | as of 01 | /04/2025 | 12 mos. | Avg  | of Supply | Orig<br>Price                                       | Sold<br>Price | % Diff. | Avg<br>Sq Ft | \$ per<br>SqFt | # Dis-<br>tressed |  |
| 0-100K     | _        | -        | _       | -    | _         | _                                                   | -             |         | -            |                | _                 |  |
| 100 - 199K | _        | -        | -       | -    | _         | _                                                   | _             |         | _            |                | _                 |  |
| 200 - 299K | _        | -        | -       | -    | _         | _                                                   | _             |         | -            |                | _                 |  |
| 300 - 399K | 105      | 97       | 746     | 60   | 1.7       | 385,052                                             | 373,256       | 96.9%   | 1,514        | 246.46         | 1                 |  |
| 100 - 499K | 171      | 116      | 942     | 68   | 2.2       | 451,153                                             | 441,932       | 98.0%   | 2,065        | 214.02         | _                 |  |
| 500 - 599K | 91       | 84       | 292     | 55   | 3.7       | 546,381                                             | 541,095       | 99.0%   | 2,419        | 223.68         | 1                 |  |
| 600 - 799K | 31       | 45       | 154     | 63   | 2.4       | 682,644                                             | 672,171       | 98.5%   | 2,632        | 255.40         | -                 |  |
| 300 - 999K | 12       | 4        | 45      | 44   | 3.2       | 912,573                                             | 903,408       | 99.0%   | 2,791        | 323.73         | _                 |  |
| 1 - 1.5M   | 18       | 7        | 39      | 94   | 5.5       | 1,232,311                                           | 1,201,029     | 97.5%   | 3,194        | 376.06         | _                 |  |
| 1.5 - 2M   | 4        | 1        | 5       | 41   | 9.6       | 1,662,626                                           | 1,638,626     | 98.6%   | 3,667        | 446.86         | _                 |  |
| 2 - 2.5M   | _        | _        | 1       | 6    | _         | 2,475,715                                           | 2,475,715     | 100.0%  | 6,155        | 402.23         | _                 |  |
| 2.5 - 3M   | _        | -        | -       | -    | _         | _                                                   | _             |         | -            |                | _                 |  |
| >3M        | -        | _        | _       | _    | _         | _                                                   | _             |         | _            |                | _                 |  |
| Totals     | 432      | 354      | 2,224   | 63   | 2.3       | 484,182                                             | 474,112       | 97.9%   | 2,006        | \$236          | 2                 |  |

Avg Price \$523,784 \$500,116 \$474,112

Home Ages: New Const, Under Const, To Be Built (excl Actives)

Criteria: Single Family (SF), SF Acreage (<2 Acr), Condo/Townhouse

Minimum: 1bed, 1bath, \$2K asking price