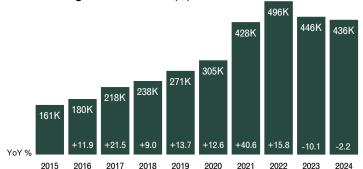

#### MonthlyTrends

Area: Canyon County

December 2024

| Price      | # Active | # Pend   | # Sold  | CDOM | Months 1  | Average Prices (12 mth Solds: 01-01-24 to 12-31-24) |               |         |              |                |                   |  |
|------------|----------|----------|---------|------|-----------|-----------------------------------------------------|---------------|---------|--------------|----------------|-------------------|--|
| \$1000's   | as of 01 | /04/2025 | 12 mos. | Avg  | of Supply | Orig<br>Price                                       | Sold<br>Price | % Diff. | Avg<br>Sq Ft | \$ per<br>SqFt | # Dis-<br>tressed |  |
| 0-100K     | _        | -        | _       | -    | _         | _                                                   | -             |         | -            |                | _                 |  |
| 100 - 199K | _        | -        | -       | -    | _         | _                                                   | _             |         | _            |                | _                 |  |
| 200 - 299K | _        | -        | -       | -    | _         | _                                                   | _             |         | -            |                | _                 |  |
| 300 - 399K | 105      | 97       | 746     | 60   | 1.7       | 385,052                                             | 373,256       | 96.9%   | 1,514        | 246.46         | 1                 |  |
| 100 - 499K | 171      | 116      | 942     | 68   | 2.2       | 451,153                                             | 441,932       | 98.0%   | 2,065        | 214.02         | _                 |  |
| 500 - 599K | 91       | 84       | 292     | 55   | 3.7       | 546,381                                             | 541,095       | 99.0%   | 2,419        | 223.68         | 1                 |  |
| 600 - 799K | 31       | 45       | 154     | 63   | 2.4       | 682,644                                             | 672,171       | 98.5%   | 2,632        | 255.40         | -                 |  |
| 300 - 999K | 12       | 4        | 45      | 44   | 3.2       | 912,573                                             | 903,408       | 99.0%   | 2,791        | 323.73         | _                 |  |
| 1 - 1.5M   | 18       | 7        | 39      | 94   | 5.5       | 1,232,311                                           | 1,201,029     | 97.5%   | 3,194        | 376.06         | _                 |  |
| 1.5 - 2M   | 4        | 1        | 5       | 41   | 9.6       | 1,662,626                                           | 1,638,626     | 98.6%   | 3,667        | 446.86         | _                 |  |
| 2 - 2.5M   | _        | _        | 1       | 6    | _         | 2,475,715                                           | 2,475,715     | 100.0%  | 6,155        | 402.23         | _                 |  |
| 2.5 - 3M   | _        | -        | -       | -    | _         | _                                                   | _             |         | -            |                | _                 |  |
| >3M        | -        | _        | _       | _    | _         | _                                                   | _             |         | _            |                | _                 |  |
| Totals     | 432      | 354      | 2,224   | 63   | 2.3       | 484,182                                             | 474,112       | 97.9%   | 2,006        | \$236          | 2                 |  |

Avg Price \$523,784 \$500,116 \$474,112

Home Ages: New Const, Under Const, To Be Built (excl Actives)

Criteria: Single Family (SF), SF Acreage (<2 Acr), Condo/Townhouse

Minimum: 1bed, 1bath, \$2K asking price