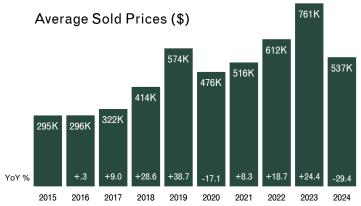

#### Average Sold Prices (\$)

Area: 1250, NE Nampa

| Price      | # Active  | # Pend   | # Sold  | CDOM | Months 1  | Average       | Prices (12 m  | nth Solds: 01 | -01-24 to 12 | ?-31-24)       |                   |
|------------|-----------|----------|---------|------|-----------|---------------|---------------|---------------|--------------|----------------|-------------------|
| \$1000's   | as of 01, | /04/2025 | 12 mos. | Avg  | of Supply | Orig<br>Price | Sold<br>Price | % Diff.       | Avg<br>Sq Ft | \$ per<br>SqFt | # Dis-<br>tressed |
| 0-100K     | _         | _        | _       | _    | _         | _             | _             |               | _            |                | _                 |
| 100 - 199K | _         | _        | -       | _    | _         | _             | _             |               | _            |                | -                 |
| 200 - 299K | _         | _        | -       | _    | _         | _             | _             |               | _            |                | -                 |
| 300 - 399K | 10        | 18       | 114     | 63   | 1.1       | 387,309       | 372,574       | 96.2%         | 1,523        | 244.69         | 1                 |
| 400 - 499K | 36        | 18       | 194     | 59   | 2.2       | 452,219       | 445,421       | 98.5%         | 1,969        | 226.19         | _                 |
| 500 - 599K | 15        | 21       | 56      | 45   | 3.2       | 546,080       | 538,717       | 98.7%         | 2,347        | 229.57         | 1                 |
| 600 - 799K | 5         | 12       | 22      | 48   | 2.7       | 681,729       | 661,076       | 97.0%         | 2,706        | 244.29         | _                 |
| 800 - 999K | _         | _        | 11      | 11   | _         | 867,806       | 859,779       | 99.1%         | 2,793        | 307.85         | -                 |
| 1 - 1.5M   | _         | _        | 2       | 12   | _         | 1,145,146     | 1,145,146     | 100.0%        | 3,005        | 381.14         | _                 |
| 1.5 - 2M   | _         | -        | 2       | 24   | _         | 1,587,500     | 1,575,000     | 99.2%         | 3,594        | 438.29         | -                 |
| 2 - 2.5M   | _         | _        | _       | _    | _         | _             | _             |               | _            |                | _                 |
| 2.5 - 3M   | _         | _        | _       | _    | _         | _             | _             |               | _            |                | _                 |
| >3M        | _         | _        | _       | _    | _         | _             | _             |               | _            |                | _                 |
| Totals     | 66        | 69       | 401     | 56   | 2.0       | 479,983       | 470,062       | 97.9%         | 1,971        | \$238          | 2                 |