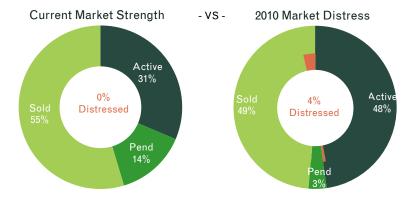

Current Market Strength

0% Distressed

Home Ages: New Const, Under Const, To Be Built (excl Actives)

Criteria: Single Family (SF), SF Acreage (<2 Acr), Condo/Townhouse

Minimum: 1bed, 1bath, \$2K asking price