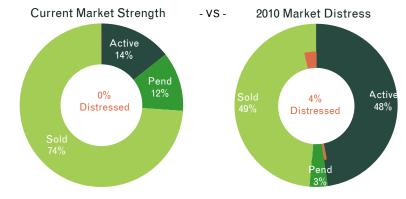

Current Market Strength

0% Distressed

Home Ages: New Const, Under Const, To Be Built (excl Actives)

Criteria: Single Family (SF), SF Acreage (<2 Acr), Condo/Townhouse

Minimum: 1bed, 1bath, \$2K asking price