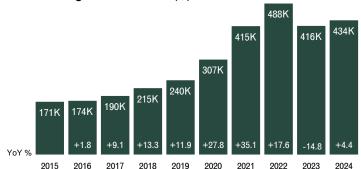

#### Average Sold Prices (\$)

Area: 1250, NE Nampa

| Price      | # Active  | # Pend   | # Sold  | CDOM | Months 1  | Average       | Prices (12 m  | nth Solds: 01 | -01-24 to 12 | ?-31-24)       |                   |
|------------|-----------|----------|---------|------|-----------|---------------|---------------|---------------|--------------|----------------|-------------------|
| \$1000's   | as of 01, | /04/2025 | 12 mos. | Avg  | of Supply | Orig<br>Price | Sold<br>Price | % Diff.       | Avg<br>Sq Ft | \$ per<br>SqFt | # Dis-<br>tressed |
| 0-100K     | _         | _        | _       | _    | _         | _             | _             |               | _            |                | _                 |
| 100 - 199K | _         | _        | -       | _    | _         | _             | _             |               | _            |                | -                 |
| 200 - 299K | _         | _        | -       | _    | _         | _             | _             |               | _            |                | -                 |
| 300 - 399K | 10        | 18       | 114     | 63   | 1.1       | 387,309       | 372,574       | 96.2%         | 1,523        | 244.69         | 1                 |
| 400 - 499K | 36        | 18       | 194     | 59   | 2.2       | 452,219       | 445,421       | 98.5%         | 1,969        | 226.19         | _                 |
| 500 - 599K | 15        | 21       | 56      | 45   | 3.2       | 546,080       | 538,717       | 98.7%         | 2,347        | 229.57         | 1                 |
| 600 - 799K | 5         | 12       | 22      | 48   | 2.7       | 681,729       | 661,076       | 97.0%         | 2,706        | 244.29         | _                 |
| 800 - 999K | _         | _        | 11      | 11   | _         | 867,806       | 859,779       | 99.1%         | 2,793        | 307.85         | -                 |
| 1 - 1.5M   | _         | _        | 2       | 12   | _         | 1,145,146     | 1,145,146     | 100.0%        | 3,005        | 381.14         | _                 |
| 1.5 - 2M   | _         | -        | 2       | 24   | _         | 1,587,500     | 1,575,000     | 99.2%         | 3,594        | 438.29         | -                 |
| 2 - 2.5M   | _         | _        | _       | _    | _         | _             | _             |               | _            |                | _                 |
| 2.5 - 3M   | _         | _        | _       | _    | _         | _             | _             |               | _            |                | _                 |
| >3M        | _         | _        | _       | _    | _         | _             | _             |               | _            |                | _                 |
| Totals     | 66        | 69       | 401     | 56   | 2.0       | 479,983       | 470,062       | 97.9%         | 1,971        | \$238          | 2                 |

Avg Price \$476,655 \$496,065 \$470,062

Home Ages: New Const, Under Const, To Be Built (excl Actives)

Criteria: Single Family (SF), SF Acreage (<2 Acr), Condo/Townhouse

Minimum: 1bed, 1bath, \$2K asking price