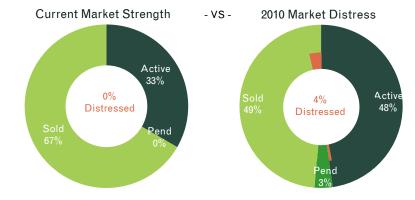

Current Market Strength

0% Distressed

Home Ages: New Const, Under Const, To Be Built (excl Actives)

Criteria: Single Family (SF), SF Acreage (<2 Acr), Condo/Townhouse

Minimum: 1bed, 1bath, \$2K asking price