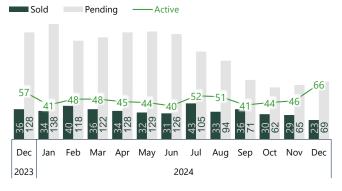

|  |
| Totals     | 432      | 354      | 2,224   | 63   | 2.3       | 484,182                                             | 474,112       | 97.9%   | 2,006        | \$236          | 2                 |  |

Avg Price \$523,784 \$500,116 \$474,112

Home Ages: New Const, Under Const, To Be Built (excl Actives)

Criteria: Single Family (SF), SF Acreage (<2 Acr), Condo/Townhouse

Minimum: 1bed, 1bath, \$2K asking price



<sup>&</sup>lt;sup>1</sup> Months of Supply = Active Listings / Avg # Solds each month over past 12 months
Data provided herein is derived from the Intermountain MLS and believed to be accurate and reliable, but cannot be warranted by Better Homes and Gardens Real Estate 43 North



### MONTHLY MARKET TRENDS

# **New Construction Homes**

#### MonthlyTrends



#### Average Sold Prices (\$)



Area: 1250, NE Nampa

| Price      | # Active  | # Pend   | # Sold  | CDOM | Months 1  | Average       | Prices (12 m  | nth Solds: 01 | -01-24 to 12 | ?-31-24)       |                   |
|------------|-----------|----------|---------|------|-----------|---------------|---------------|---------------|--------------|----------------|-------------------|
| \$1000's   | as of 01, | /04/2025 | 12 mos. | Avg  | of Supply | Orig<br>Price | Sold<br>Price | % Diff.       | Avg<br>Sq Ft | \$ per<br>SqFt | # Dis-<br>tressed |
| 0-100K     | _         | _        | _       | _    | _         | _             | _             |               | _            |                | _                 |
| 100 - 199K | _         | _        | -       | _    | _         | _