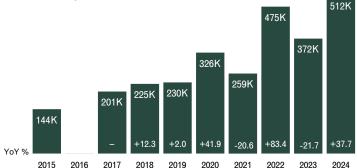

#### MonthlyTrends

Area: Canyon County

December 2024

| Price      | # Active | # Pend   | # Sold  | CDOM | Months 1  | Average Prices (12 mth Solds: 01-01-24 to 12-31-24) |               |         |              |                |                   |  |
|------------|----------|----------|---------|------|-----------|-----------------------------------------------------|---------------|---------|--------------|----------------|-------------------|--|
| \$1000's   | as of 01 | /04/2025 | 12 mos. | Avg  | of Supply | Orig<br>Price                                       | Sold<br>Price | % Diff. | Avg<br>Sq Ft | \$ per<br>SqFt | # Dis-<br>tressed |  |
| 0-100K     | _        | -        | _       | -    | _         | _                                                   | -             |         | -            |                | _                 |  |
| 100 - 199K | _        | -        | -       | -    | _         | _                                                   | _             |         | _            |                | _                 |  |
| 200 - 299K | _        | -        | -       | -    | _         | _                                                   | _             |         | -            |                | _                 |  |
| 300 - 399K | 105      | 97       | 746     | 60   | 1.7       | 385,052                                             | 373,256       | 96.9%   | 1,514        | 246.46         | 1                 |  |
| 100 - 499K | 171      | 116      | 942     | 68   | 2.2       | 451,153                                             | 441,932       | 98.0%   | 2,065        | 214.02         | _                 |  |
| 500 - 599K | 91       | 84       | 292     | 55   | 3.7       | 546,381                                             | 541,095       | 99.0%   | 2,419        | 223.68         | 1                 |  |
| 600 - 799K | 31       | 45       | 154     | 63   | 2.4       | 682,644                                             | 672,171       | 98.5%   | 2,632        | 255.40         | -                 |  |
| 300 - 999K | 12       | 4        | 45      | 44   | 3.2       | 912,573                                             | 903,408       | 99.0%   | 2,791        | 323.73         | _                 |  |
| 1 - 1.5M   | 18       | 7        | 39      | 94   | 5.5       | 1,232,311                                           | 1,201,029     | 97.5%   | 3,194        | 376.06         | _                 |  |
| 1.5 - 2M   | 4        | 1        | 5       | 41   | 9.6       | 1,662,626                                           | 1,638,626     | 98.6%   | 3,667        | 446.86         | _                 |  |
| 2 - 2.5M   | _        | _        | 1       | 6    | _         | 2,475,715                                           | 2,475,715     | 100.0%  | 6,155        | 402.23         | _                 |  |
| 2.5 - 3M   | _        | -        | -       | -    | _         | _                                                   | _             |         | -            |                | _                 |  |
| >3M        | -        | _        | _       | _    | _         | _                                                   | _             |         | _            |                | _                 |  |
| Totals     | 432      | 354      | 2,224   | 63   | 2.3       | 484,182                                             | 474,112       | 97.9%   | 2,006        | \$236          | 2                 |  |