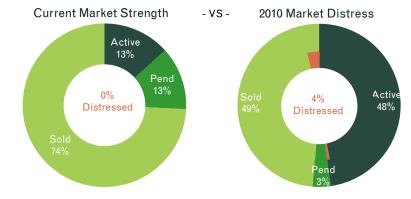

Current Market Strength

0% Distressed

Home Ages: New Const, Under Const, To Be Built (excl Actives)

Criteria: Single Family (SF), SF Acreage (<2 Acr), Condo/Townhouse

Minimum: 1bed, 1bath, \$2K asking price