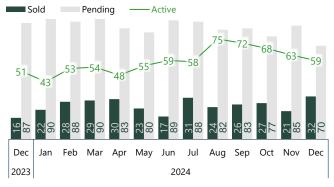

#### MonthlyTrends

Area: Canyon County

December 2024

| Price      | # Active | # Pend   | # Sold  | CDOM | Months 1  | Average Prices (12 mth Solds: 01-01-24 to 12-31-24) |               |         |              |                |                   |  |
|------------|----------|----------|---------|------|-----------|-----------------------------------------------------|---------------|---------|--------------|----------------|-------------------|--|
| \$1000's   | as of 01 | /04/2025 | 12 mos. | Avg  | of Supply | Orig<br>Price                                       | Sold<br>Price | % Diff. | Avg<br>Sq Ft | \$ per<br>SqFt | # Dis-<br>tressed |  |
| 0-100K     | _        | -        | _       | -    | _         | _                                                   | -             |         | -            |                | _                 |  |
| 100 - 199K | _        | -        | -       | -    | _         | _                                                   | _             |         | _            |                | _                 |  |
| 200 - 299K | _        | -        | -       | -    | _         | _                                                   | _             |         | -            |                | _                 |  |
| 300 - 399K | 105      | 97       | 746     | 60   | 1.7       | 385,052                                             | 373,256       | 96.9%   | 1,514        | 246.46         | 1                 |  |
| 100 - 499K | 171      | 116      | 942     | 68   | 2.2       | 451,153                                             | 441,932       | 98.0%   | 2,065        | 214.02         | _                 |  |
| 500 - 599K | 91       | 84       | 292     | 55   | 3.7       | 546,381                                             | 541,095       | 99.0%   | 2,419        | 223.68         | 1                 |  |
| 600 - 799K | 31       | 45       | 154     | 63   | 2.4       | 682,644                                             | 672,171       | 98.5%   | 2,632        | 255.40         | -                 |  |
| 300 - 999K | 12       | 4        | 45      | 44   | 3.2       | 912,573                                             | 903,408       | 99.0%   | 2,791        | 323.73         | _                 |  |
| 1 - 1.5M   | 18       | 7        | 39      | 94   | 5.5       | 1,232,311                                           | 1,201,029     | 97.5%   | 3,194        | 376.06         | _                 |  |
| 1.5 - 2M   | 4        | 1        | 5       | 41   | 9.6       | 1,662,626                                           | 1,638,626     | 98.6%   | 3,667        | 446.86         | _                 |  |
| 2 - 2.5M   | _        | _        | 1       | 6    | _         | 2,475,715                                           | 2,475,715     | 100.0%  | 6,155        | 402.23         | _                 |  |
| 2.5 - 3M   | _        | -        | -       | -    | _         | _                                                   | _             |         | -            |                | _                 |  |
| >3M        | -        | _        | _       | _    | _         | _                                                   | _             |         | _            |                | _                 |  |
| Totals     | 432      | 354      | 2,224   | 63   | 2.3       | 484,182                                             | 474,112       | 97.9%   | 2,006        | \$236          | 2                 |  |