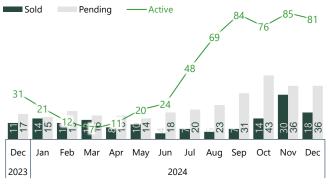

|  |
| Totals     | 112      | 105      | 625     | 58   | 2.2       | 443,704                                             | 434,382       | 97.9%   | 1,957        | \$222          | 0                 |  |

Avg Price \$463,141 \$431,410 \$434,382

Criteria: Single Family (SF), SF Acreage (<2 Acr), Condo/Townhouse

Minimum: 1bed, 1bath, \$2K asking price



Home Ages: New Const, Under Const, To Be Built (excl Actives)

<sup>&</sup>lt;sup>1</sup> Months of Supply = Active Listings / Avg # Solds each month over past 12 months Data provided herein is derived from the Intermountain MLS and believed to be accurate and reliable, but cannot be warranted by Better Homes and Gardens Real Estate 43 North



## MONTHLY MARKET TRENDS

# **New Construction Homes**

**Monthly Trends** 





Area: 1280, SW Caldwell

December 2024

| Price      | # Active | # Pend   | # Sold  | CDOM | Months 1  | hs 1 Average Prices (12 mth Solds: 01-01-24 to 12-31-24) |               |         |              |                |                   |  |
|------------|----------|----------|---------|------|-----------|----------------------------------------------------------|---------------|---------|--------------|----------------|-------------------|--|
| \$1000's   | as of 01 | /04/2025 | 12 mos. | Avg  | of Supply | Orig<br>Price                                            | Sold<br>Price | % Diff. | Avg<br>Sq Ft | \$ per<br>SqFt | # Dis-<br>tressed |  |
| 0-100K     | _        | -        | _       | -    | _         | _                                                        | _