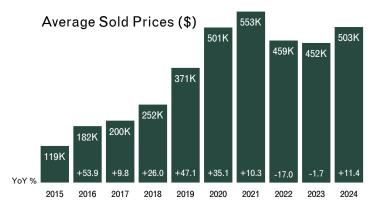

#### MonthlyTrends

Area: Canyon County

December 2024

| Price      | # Active | # Pend   | # Sold  | CDOM | Months 1  | Average Prices (12 mth Solds: 01-01-24 to 12-31-24) |               |         |              |                |                   |  |
|------------|----------|----------|---------|------|-----------|-----------------------------------------------------|---------------|---------|--------------|----------------|-------------------|--|
| \$1000's   | as of 01 | /04/2025 | 12 mos. | Avg  | of Supply | Orig<br>Price                                       | Sold<br>Price | % Diff. | Avg<br>Sq Ft | \$ per<br>SqFt | # Dis-<br>tressed |  |
| 0-100K     | _        | -        | _       | -    | _         | _                                                   | -             |         | -            |                | _                 |  |
| 100 - 199K | _        | -        | -       | -    | _         | _                                                   | _             |         | _            |                | _                 |  |
| 200 - 299K | _        | -        | -       | -    | _         | _                                                   | _             |         | -            |                | _                 |  |
| 300 - 399K | 105      | 97       | 746     | 60   | 1.7       | 385,052                                             | 373,256       | 96.9%   | 1,514        | 246.46         | 1                 |  |
| 100 - 499K | 171      | 116      | 942     | 68   | 2.2       | 451,153                                             | 441,932       | 98.0%   | 2,065        | 214.02         | _                 |  |
| 500 - 599K | 91       | 84       | 292     | 55   | 3.7       | 546,381                                             | 541,095       | 99.0%   | 2,419        | 223.68         | 1                 |  |
| 600 - 799K | 31       | 45       | 154     | 63   | 2.4       | 682,644                                             | 672,171       | 98.5%   | 2,632        | 255.40         | -                 |  |
| 300 - 999K | 12       | 4        | 45      | 44   | 3.2       | 912,573                                             | 903,408       | 99.0%   | 2,791        | 323.73         | _                 |  |
| 1 - 1.5M   | 18       | 7        | 39      | 94   | 5.5       | 1,232,311                                           | 1,201,029     | 97.5%   | 3,194        | 376.06         | _                 |  |
| 1.5 - 2M   | 4        | 1        | 5       | 41   | 9.6       | 1,662,626                                           | 1,638,626     | 98.6%   | 3,667        | 446.86         | _                 |  |
| 2 - 2.5M   | _        | _        | 1       | 6    | _         | 2,475,715                                           | 2,475,715     | 100.0%  | 6,155        | 402.23         | _                 |  |
| 2.5 - 3M   | _        | -        | -       | -    | _         | _                                                   | _             |         | -            |                | _                 |  |
| >3M        | -        | _        | _       | _    | _         | _                                                   | _             |         | _            |                | _                 |  |
| Totals     | 432      | 354      | 2,224   | 63   | 2.3       | 484,182                                             | 474,112       | 97.9%   | 2,006        | \$236          | 2                 |  |