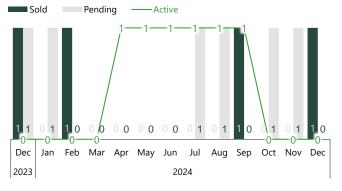

### MONTHLY MARKET TRENDS

# **New Construction Homes**

#### MonthlyTrends

Area: Canyon County

December 2024

| Price      | # Active | # Pend   | # Sold  | CDOM | Months 1  | Average Prices (12 mth Solds: 01-01-24 to 12-31-24) |               |         |              |                |                   |  |
|------------|----------|----------|---------|------|-----------|-----------------------------------------------------|---------------|---------|--------------|----------------|-------------------|--|
| \$1000's   | as of 01 | /04/2025 | 12 mos. | Avg  | of Supply | Orig<br>Price                                       | Sold<br>Price | % Diff. | Avg<br>Sq Ft | \$ per<br>SqFt | # Dis-<br>tressed |  |
| 0-100K     | _        | -        | _       | -    | _         | _                                                   | -             |         | -            |                | _                 |  |
| 100 - 199K | _        | -        | -       | -    | _         | _                                                   | _             |         | _            |                | _                 |  |
| 200 - 299K | _        | -        | -       | -    | _         | _                                                   | _             |         | -            |                | _                 |  |
| 300 - 399K | 105      | 97       | 746     | 60   | 1.7       | 385,052                                             | 373,256       | 96.9%   | 1,514        | 246.46         | 1                 |  |
| 100 - 499K | 171      | 116      | 942     | 68   | 2.2       | 451,153                                             | 441,932       | 98.0%   | 2,065        | 214.02         | _                 |  |
| 500 - 599K | 91       | 84       | 292     | 55   | 3.7       | 546,381                                             | 541,095       | 99.0%   | 2,419        | 223.68         | 1                 |  |
| 600 - 799K | 31       | 45       | 154     | 63   | 2.4       | 682,644                                             | 672,171       | 98.5%   | 2,632        | 255.40         | -                 |  |
| 300 - 999K | 12       | 4        | 45      | 44   | 3.2       | 912,573                                             | 903,408       | 99.0%   | 2,791        | 323.73         | _                 |  |
| 1 - 1.5M   | 18       | 7        | 39      | 94   | 5.5       | 1,232,311                                           | 1,201,029     | 97.5%   | 3,194        | 376.06         | _                 |  |
| 1.5 - 2M   | 4        | 1        | 5       | 41   | 9.6       | 1,662,626                                           | 1,638,626     | 98.6%   | 3,667        | 446.86         | _                 |  |
| 2 - 2.5M   | _        | _        | 1       | 6    | _         | 2,475,715                                           | 2,475,715     | 100.0%  | 6,155        | 402.23         | _                 |  |
| 2.5 - 3M   | _        | -        | -       | -    | _         | _                                                   | _             |         | -            |                | _                 |  |
| >3M        | -        | _        | _       | _    | _         | _                                                   | _             |         | _            |                | _                 |  |
| Totals     | 432      | 354      | 2,224   | 63   | 2.3       | 484,182                                             | 474,112       | 97.9%   | 2,006        | \$236          | 2                 |  |