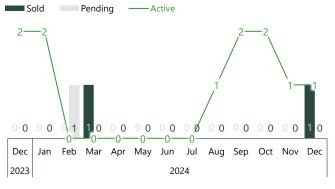

### Monthly Trends

Average Prices (12 mth Solds: 01-01-24 to 12-31-24) **CDOM** Months # Active # Pend # Sold as of 01/04/2025 of Supply \$1000's 12 mos. Avg Orig Sold % Diff. Avg \$ per # Dis-Sq Ft Price Price SqFt tressed 0-100K 100 - 199K 200 - 299K 300 - 399K 400 - 499K 500 - 599K 600 - 799K 800 - 999K 1 - 1.5M 1.5 - 2M 2 - 2.5M 2.5 - 3M>3M