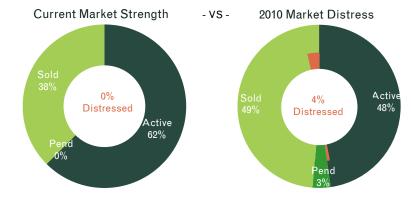

Current Market Strength

0% Distressed

Home Ages: New Const, Under Const, To Be Built (excl Actives)

Criteria: Single Family (SF), SF Acreage (<2 Acr), Condo/Townhouse

Minimum: 1bed, 1bath, \$2K asking price