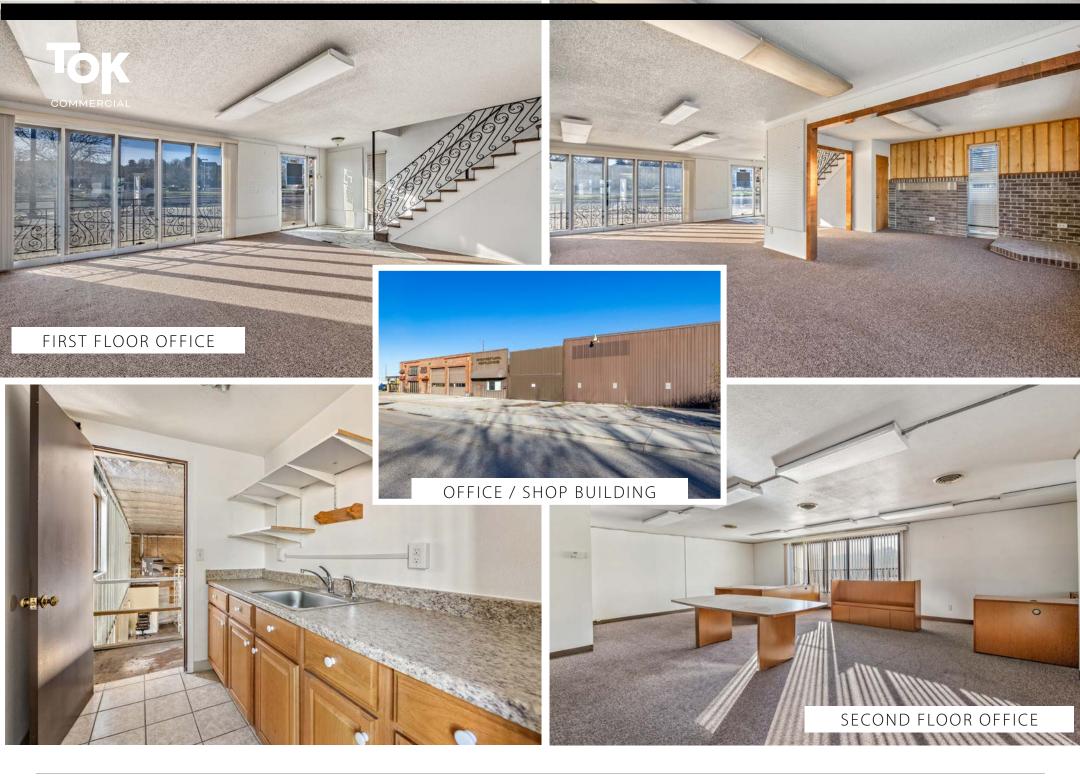

Approx. 15,000 SF of industrial/flex space on 1.1 acres of land.

Interior and exterior remodel underway.

Amenities include grade doors, mezzanine office space, 16'-20' clear height space, and showroom capabilities.