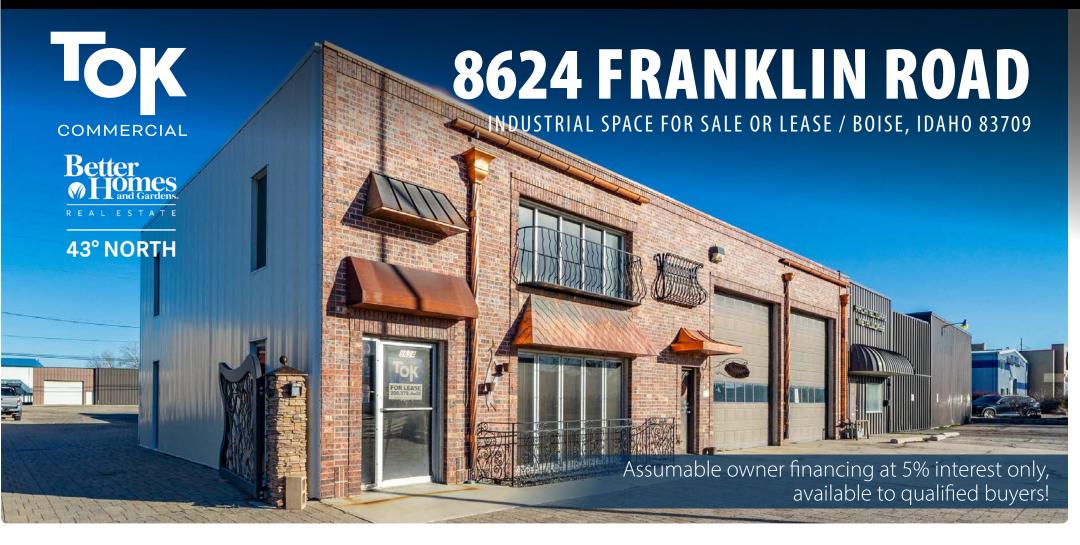

# **SANEL TUCAKOVIC**

208.631.8372 saneltucakovic@gmail.com Renovations and updates are currently underway, with an estimated completion of February 2025.

Rare, single-user industrial opportunity on primary arterial, Franklin Road, frontage.

Approx. 15,000 SF of industrial/flex space on 1.1 acres of land.

Interior and exterior remodel underway.

Amenities include grade doors, mezzanine office space, 16'-20' clear height space, and showroom capabilities.

Minutes to the Interstate and Boise Connector, Boise Town Square Mall, car dealerships, and other industrial services.

HIGHLIGHTS

Contact agent for showing.