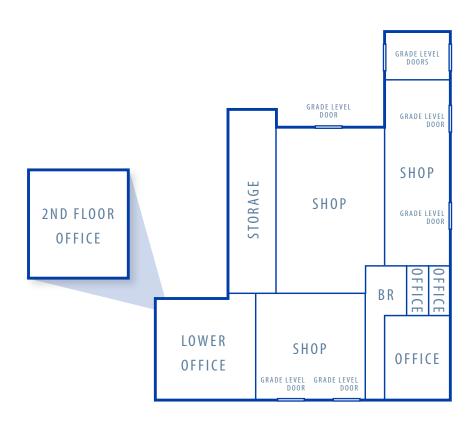

Approx. 15,000 SF of industrial/flex space on 1.1 acres of land.

Interior and exterior remodel underway.

Amenities include grade doors, mezzanine office space, 16'-20' clear height space, and showroom capabilities.

# PROPERTY DETAILS

**PROPERTY TYPE:** Industrial Flex

**ZONING:** I-1

**UTILITES:** Yes

**POWER:** 120V & 277 V | 3-Phase

CLEAR HEIGHT: 16'-20'

**GRADE LEVEL:** 8 Outdoor Loading Platform

**LOT SIZE:** 1.11 Acres