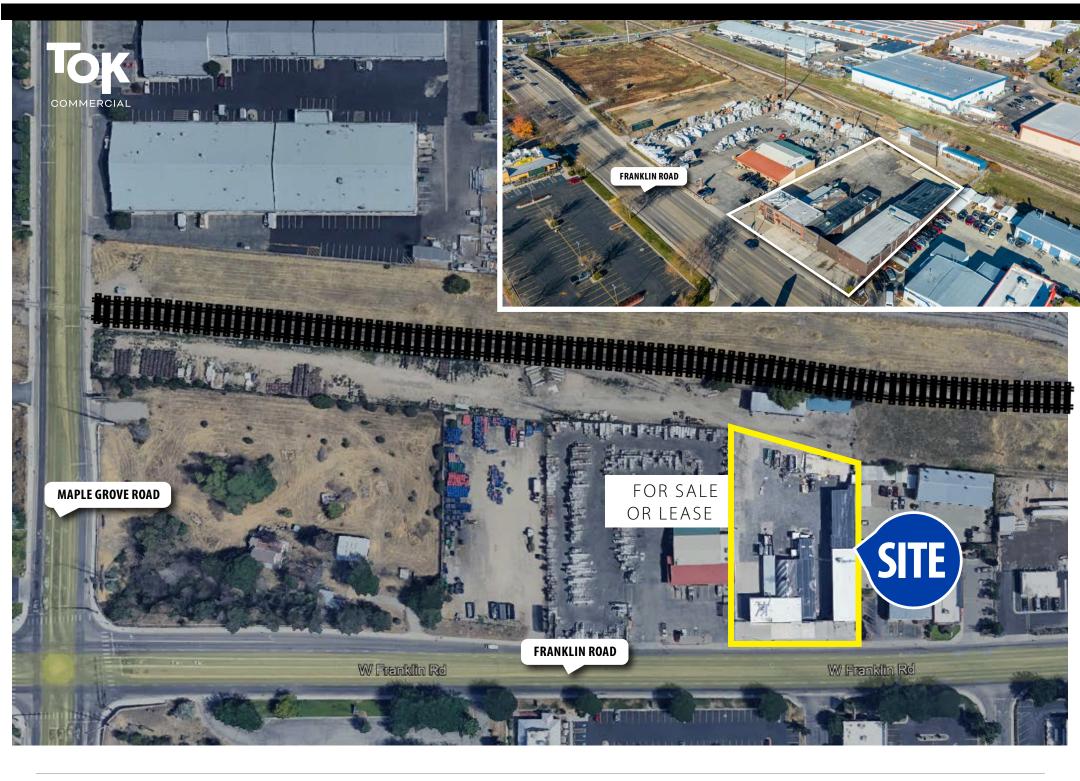

Minutes to the Interstate and Boise Connector, Boise Town Square Mall, car dealerships, and other industrial services.

HIGHLIGHTS

Contact agent for showing.