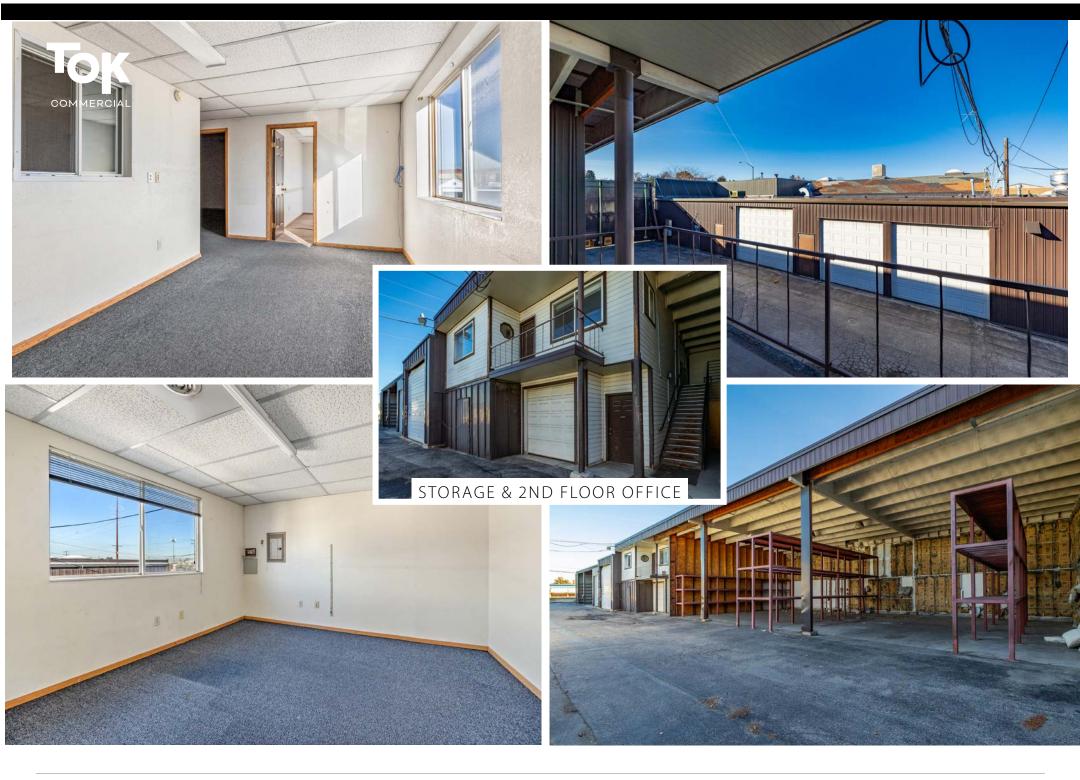

Approx. 15,000 SF of industrial/flex space on 1.1 acres of land.

Interior and exterior remodel underway.

Amenities include grade doors, mezzanine office space, 16'-20' clear height space, and showroom capabilities.

# PROPERTY DETAILS

**PROPERTY TYPE:** Industrial Flex

**ZONING:** I-1

**UTILITES:** Yes

**POWER:** 120V & 277 V | 3-Phase

CLEAR HEIGHT: 16'-20'

**GRADE LEVEL:** 8 Outdoor Loading Platform

**LOT SIZE:** 1.11 Acres

+1.8 Acres Yard (For Lease)

COVERED
STORAGE

GRADE LEVEL
DOOR

STORAGE
WITH 2ND
FLOOR OFFICE

COVERED STORAGE

FRANKLIN ROAD