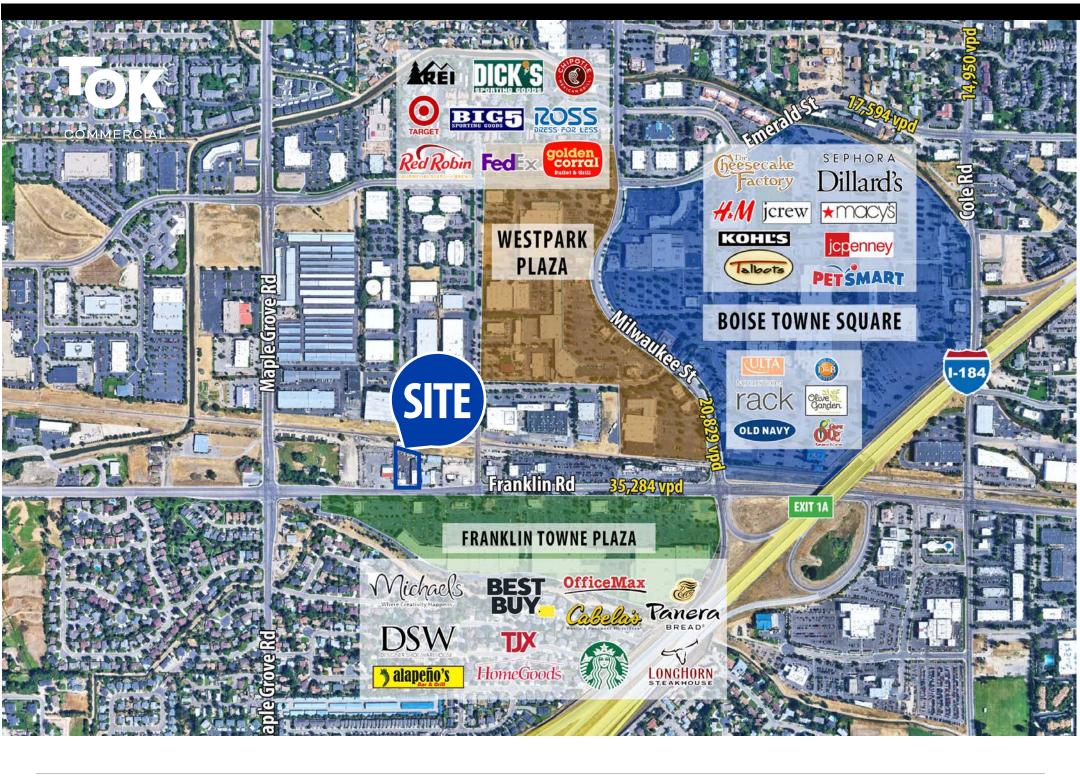

Minutes to the Interstate and Boise Connector, Boise Town Square Mall, car dealerships, and other industrial services.

HIGHLIGHTS

Contact agent for showing.