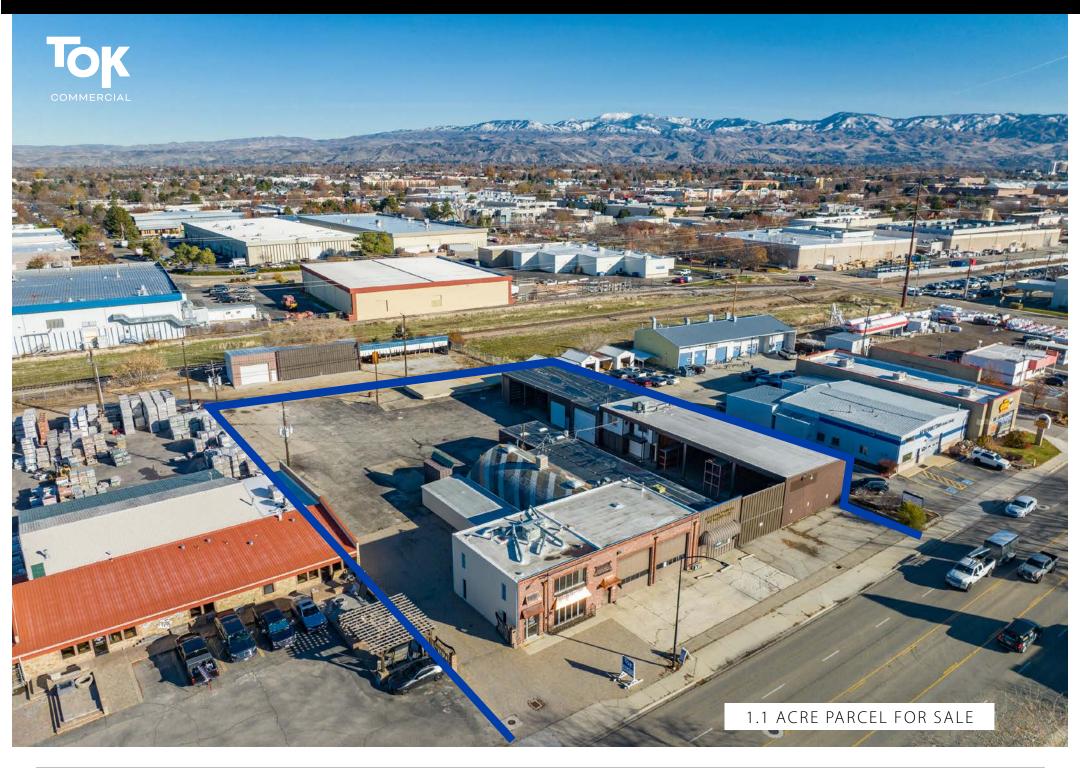

Approx. 15,000 SF of industrial/flex space on 1.1 acres of land.

Interior and exterior remodel underway.

Amenities include grade doors, mezzanine office space, 16'-20' clear height space, and showroom capabilities.

# PROPERTY DETAILS

**PROPERTY TYPE:** Industrial Flex

**ZONING:** I-1

**UTILITES:** Yes

**POWER:** 120V & 277 V | 3-Phase

CLEAR HEIGHT: 16'-20'

**GRADE LEVEL:** 8 Outdoor Loading Platform

**LOT SIZE:** 1.11 Acres