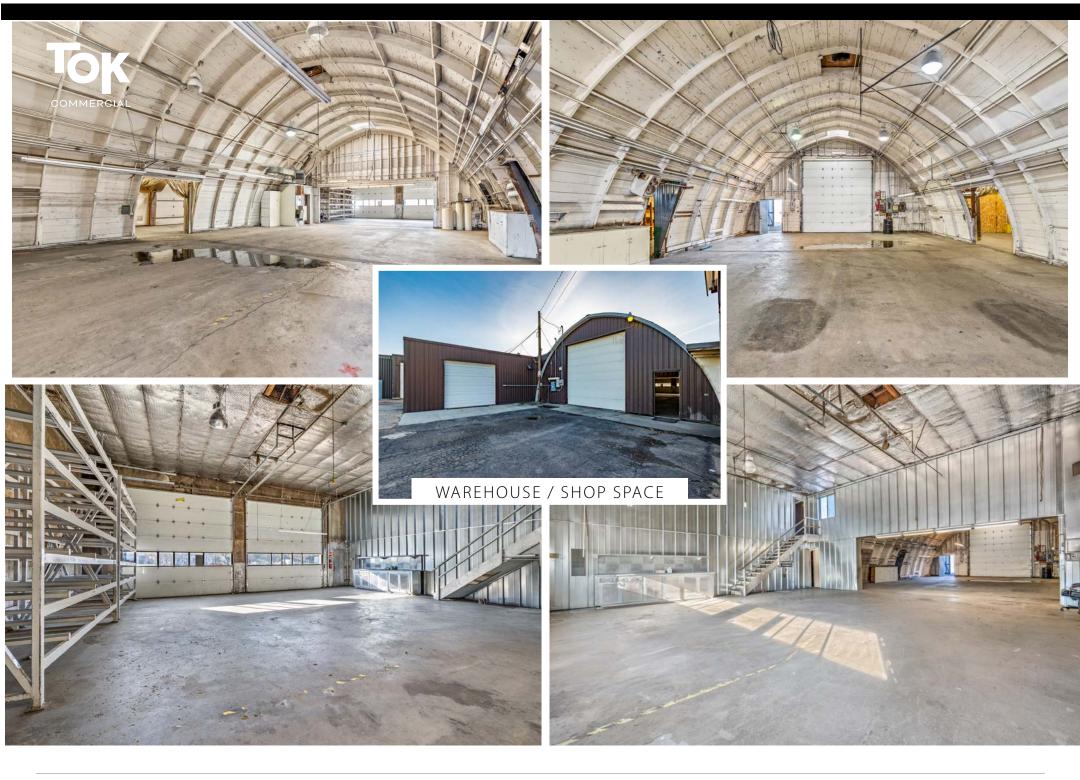

Approx. 15,000 SF of industrial/flex space on 1.1 acres of land.

Interior and exterior remodel underway.

Amenities include grade doors, mezzanine office space, 16'-20' clear height space, and showroom capabilities.

# PROPERTY DETAILS

**PROPERTY TYPE:** Industrial Flex

**ZONING:** I-1

**UTILITES:** Yes

**POWER:** 120V & 277 V | 3-Phase

CLEAR HEIGHT: 16'-20'

**GRADE LEVEL:** 8 Outdoor Loading Platform

**LOT SIZE:** 1.11 Acres