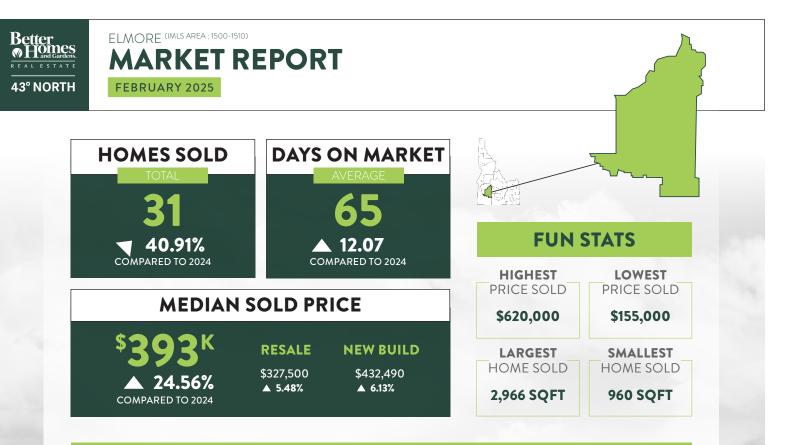

## MONTHS SUPPLY OF INVENTORY

Our months supply of inventory are based only on completed, move-in ready homes that are currently available.

**Our sold inventory** includes homes that are already built, under construction, and planned to be built.

New build months of supply - the number of New-Never Occupied homes for sale divided by the average number of closed sales (including New-Never Occupied, Under Construction, and To-Be Built) by month, for the preceding 12 months.

**Resale Months of Supply** - the number of resale homes for sale divided by the average number of closed resales, by month, for the preceding 6 months.

EXPECT BETTER