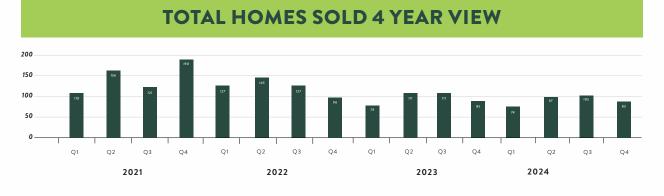

## MONTHS SUPPLY OF INVENTORY



Our months supply of inventory are based only on completed, move-in ready homes that are currently available.

**Our sold inventory** includes homes that are already built, under construction, and planned to be built.

New build months of supply - the number of New-Never Occupied homes for sale divided by the average number of closed sales (including New-Never Occupied, Under Construction, and To-Be Built) by month, for the preceding 12 months.

**Resale Months of Supply** - the number of resale homes for sale divided by the average number of closed resales, by month, for the preceding 6 months.



EXPECT BETTER