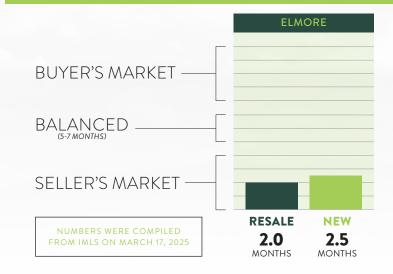

## MONTHS SUPPLY OF INVENTORY

Our months supply of inventory are based only on completed, move-in ready homes that are currently available.

**Our sold inventory** includes homes that are already built, under construction, and planned to be built.

New build months of supply - the number of New-Never Occupied homes for sale divided by the average number of closed sales (including New-Never Occupied, Under Construction, and To-Be Built) by month, for the preceding 12 months.

**Resale Months of Supply** - the number of resale homes for sale divided by the average number of closed resales, by month, for the preceding 6 months.

EXPECT BETTER